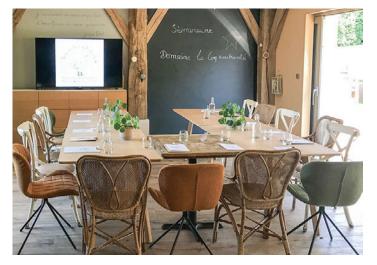

### A UNIQUE PLACE FOR YOUR MEETINGS

L'Atelier du Coq is a modular area where you can organize "special" meetings and seminars, far from your everyday environment, in an intimate setting that is out of the ordinary, suitable for creation and inspiration.

### MEETINGS AND WORK SESSIONS

- L'Atelier du Domaine: a 38m2 concept area overlooking a terrace and a grass amphitheater.
- Capacity: up to 15 people seated.

### AVAILABLE FOR YOUR COMFORT

- Equipment: WiFi, screen, blackboard, stationery
- Self-service tea room
- Grass amphitheater for breaks