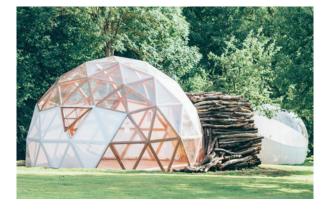

### GEODESIC DOME: A MODULAR SPACE FOR YOUR GROUP ACTIVITIES

- A 37 m<sup>2</sup> concept space at the heart of the estate's backyard with many possibilities to organize group activities
- Capacity up to 14 yoga students
- Mats, bricks, and ropes available