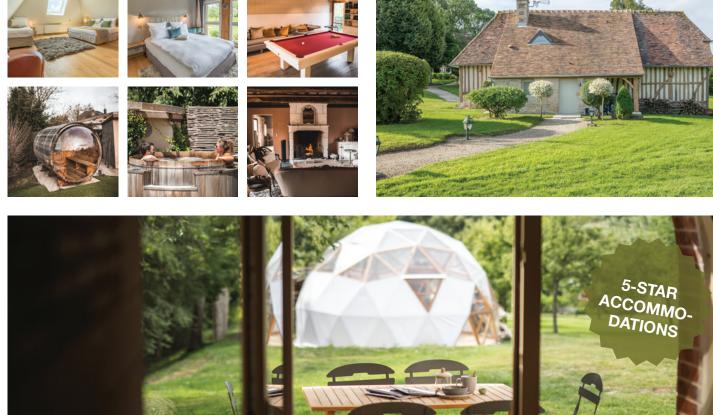

# ACCOMMODATIONS

#### LA POMMERAIE

- The estate's main house
- · 6 suites with private bathrooms and toilets
- Possibility of sharing rooms
- Capacity: 6 people in single rooms 12 people in shared rooms
- Free access to the outdoor well-being area and billiard room

#### INDIVIDUAL HOUSES

- 3 houses
- 2 bedrooms & bathroom per house
- Capacity: 2 people in single rooms 3 people in shared rooms
- Will all modern conveniences and decoration

#### LA ROULOTTE

- Unusual accommodation with all modern conveniences
- Authentic renovated circus caravan
- Small bedroom with a double bed, living room, and kitchenette
- Capacity: 1 person

#### LA BULLE

- Ephemeral accommodation available from May to September
- A clear bubble for a night under the stars
- One double bed and private bathroom
- Capacity: 1 person

MAXIMUM CAPACITY FOR SEMINARS Single rooms: 13 people / Shared rooms: 15 people

### GEODESIC DOME: A MODULAR SPACE FOR YOUR GROUP ACTIVITIES

- A 37 m<sup>2</sup> concept space at the heart of the estate's backyard with many possibilities to organize group activities
- Capacity up to 14 yoga students
- Mats, bricks, and ropes available