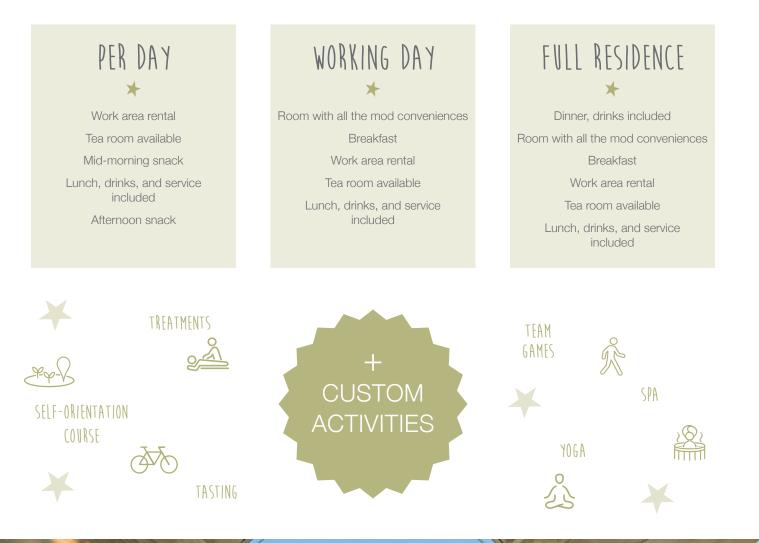

## PER DAY

Work area rental Tea room available Mid-morning snack

Lunch, drinks, and service included

Afternoon snack

## WORKING DAY

1 NIGHT + 1 WORK DAY

Room with all the mod conveniences

Breakfast

Work area rental

Tea room available

Morning snack

Lunch, drinks, and service included

Afternoon snack

SINGLE ROOMS FROM 215 € EX-TAX / PERSON SHARED ROOMS EROM 160 € HT / PERSON

## FULL RESIDENCE

#### 1 DINNER + 1 NIGHT + 1 WORK DAY

Access to well-being area

Dinner\*, drinks included

Room with all the mod conveniences

Breakfast

Work area rental

Tea room available Morning snack

Lunch, drinks included Afternoon snack

SINGLE ROOMS FROM 270 € EX-TAX / PERSON SHARED ROOMS FROM 215 € EX-TAX / PERSON

FROM 90 € EX-TAX / PERSON